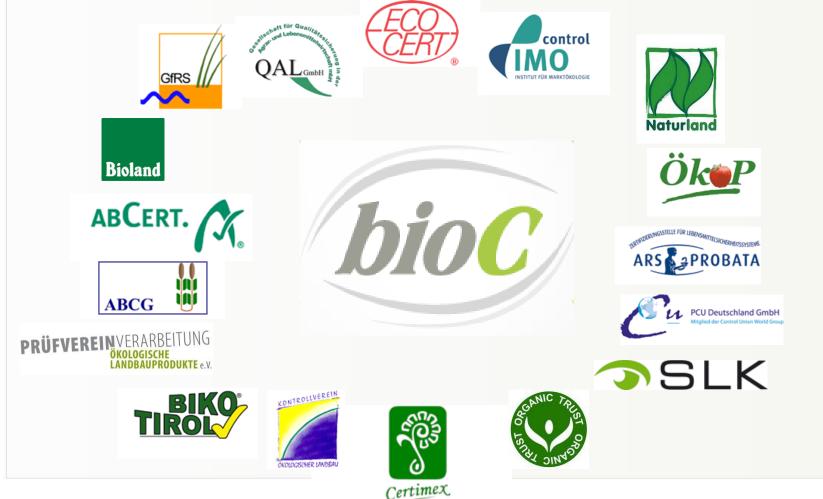

#### **bioC Partners and Organic Operators**

16 certification bodies participate directly in the bioC Project

- > 24.418 Organic operators from Germany (13 CB 's)
- 5.583 Organic operators from Austria (2 CB 's)
- > 1.046 Organic operators from Italy
- 179 Organic operators from Luxemburg (2 CB 's)
- 91 Organic operators from Mexico
- 5 Organic operators from Great Britain
  - All CB 's from Great Britain will follow in 2015.