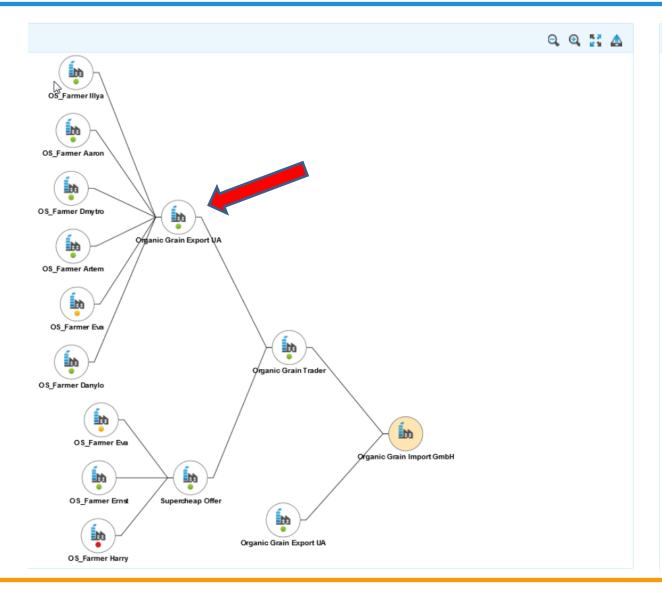

### **Supply Chain Monitor**

- Build supply chains by simply adding suppliers and subsuppliers.
- In case certification information is available in the system (from the respective CB) the certification status is displayed
- Real time updating through CBs allows for an up to date information about certification status of suppliers in the supply chain.
- All data exportable to Excel

# Organic Grain Export UA – Supplier overview

| 5 | Season | Name             | Address      | Number<br>of<br>deliveries<br>in<br>season | Certificationstatus | Intrastat ID | Productgroup                                    | Product<br>ID | Product<br>description | Delivered<br>amount | Bio/Conv | Number<br>of<br>Deliveries | Certificationstatus | s Integrit<br>status |
|---|--------|------------------|--------------|--------------------------------------------|---------------------|--------------|-------------------------------------------------|---------------|------------------------|---------------------|----------|----------------------------|---------------------|----------------------|
| 2 | 2015   | OS_Farmer Aaron  | City, street | 4                                          |                     | 10011900     | 10011900- Durum wheat                           |               | Durum wheat            | 103 220 kg          | Bio      | 1                          |                     | _                    |
|   |        |                  |              |                                            |                     | 10051090     | 10051090-Maize (corn)                           |               | Maize (corn)           | 97 320 kg           | Bio      | 1                          |                     | =                    |
|   |        |                  |              |                                            |                     |              | 12019000-Soy beans                              |               | Soybeans               | 184 484 kg          | Bio      | 1                          |                     | =                    |
|   |        |                  |              |                                            |                     | ∠060010      | 12060010-Sunflower seeds, whether or not broker |               | Sunflower seed         | 169 320 kg          | Bio      | 1                          |                     |                      |
| 2 | 2015   | OS_Farmer Artem  | City, street | 4                                          |                     | 10011900     | 10011900- Durum wheat                           |               | Durum wheat            | 303 973 kg          | Bio      | 1                          |                     |                      |
|   |        |                  |              |                                            |                     | 10051090     | 10051090-Maize (corn)                           |               | Maize (corn)           | 1 131 429 kg        | Bio      | 1                          |                     |                      |
|   |        |                  |              |                                            |                     | 12019000     | 12019000-Soy beans                              |               | Soybeans               | 334 590 kg          | Bio      | 1                          |                     |                      |
|   |        |                  |              |                                            |                     | 12060010     | 12060010-Sunflower seeds, whether or not broker |               | Sunflower seed         | 147 587 kg          | Bio      | 1                          |                     |                      |
| 2 | 2015   | OS_Farmer Danyle | City, street | 4                                          | <u> </u>            | 10011900     | 10011900- Durum wheat                           |               | Durum wheat            | 125 775 kg          | Bio      | 1                          |                     |                      |
|   |        |                  |              |                                            |                     | 10051090     | 10051090-Maize (corn)                           |               | Maize (corn)           | 285 288 kg          | Bio      | 1                          |                     |                      |
|   |        |                  |              |                                            |                     | 12019000     | 12019000-Soy beans                              |               | Soybeans               | 166 025 kg          | Bio      | 1                          |                     | 1                    |
|   |        |                  |              |                                            |                     | 12060010     | 12060010-Sunflower seeds, whether or not broker |               | Sunflower seed         | 194 590 kg          | Bio      | 1                          | <u> </u>            |                      |
| 2 | 2015   | OS_Farmer Dmytr  | City, street | 4                                          | <u> </u>            | 10011900     | 10011900- Durum wheat                           |               | Durum wheat            | 224 790 kg          | Bio      | 1                          |                     |                      |
|   |        |                  |              |                                            |                     | 100510       | 10051090-Maize (corn)                           |               | Maize (corn)           | 233 909 kg          | Bio      | 1                          |                     |                      |
|   |        |                  |              |                                            | A                   | <b>JU</b> 0  | 12019000-Soy beans                              |               | Soybeans               | 184 484 kg          | Bio      | 1                          | <u> </u>            |                      |
|   |        |                  |              |                                            |                     | 12060010     | 12060010-Sunflower seeds, whether or not broker |               | Sunflower seed         | 147 587 kg          | Bio      | 1                          | <u> </u>            |                      |
| 2 | 2015   | OS_Farmer Eva    | City, street | 4                                          |                     | 10011900     | 10011900- Durum wheat                           |               | Durum wheat            | 542 926 kg          | Bio      | 1                          | <b>=</b>            |                      |
|   |        |                  |              |                                            |                     | 10051090     | 10051090-Maize (corn)                           |               | Maize (corn)           | 1 122 229 kg        | Bio      | 1                          |                     | 1                    |
|   |        |                  |              |                                            |                     | 12019000     | 12019000-Soy beans                              |               | Soybeans               | 334 590 kg          | Bio      | 1                          |                     | 1                    |
|   |        |                  |              |                                            |                     | 12060010     | 12060010-Sunflower seeds, whether or not broker |               | Sunflower seed         | 147 587 kg          | Bio      | 1                          |                     | 1                    |
| 2 | 2015   | OS_Farmer IIIya  | City, street | 4                                          |                     | 10011900     | 10011900- Durum wheat                           |               | Durum wheat            | 103 220 kg          | Bio      | 1                          |                     | 1                    |
|   |        |                  |              |                                            |                     | 10051090     | 10051090-Maize (corn)                           |               | Maize (corn)           | 97 320 kg           | Bio      | 1                          |                     | 1                    |
|   |        |                  |              |                                            |                     | 12019000     | 12019000-Soy beans                              |               | Soybeans               | 184 484 kg          | Bio      | 1                          |                     | 1                    |
|   |        |                  |              |                                            |                     | 12060010     | 12060010-Sunflower seeds, whether or not broker |               | Sunflower seed         | 169 320 kg          | Bio      | 1                          |                     |                      |

### Organic Grain Export UA – Supplier overview

#### OS\_Farmer Artem:

Maize (Corn): Integrity status is red, but certification status is green because
he has a valid certification. As long as the certifier does not investigate/find
out/notice the over-delivery, the status does not change.

#### OS\_Farmer Eva

- Maize (corn) and soybeans: Integrity status is red because Eva delivered wrong amounts to Organic Grain Export UA

# Supercheap Offer – Supplier overview

|   | Season | Name            | Address      | Number<br>of<br>deliveries<br>in<br>season | Certificationstatus | Intrastat ID | Productgroup                                  | Product<br>ID | Product<br>description | Delivered<br>amount | Bio/Conv | of<br>Deliveries | Certificationstatus | status |
|---|--------|-----------------|--------------|--------------------------------------------|---------------------|--------------|-----------------------------------------------|---------------|------------------------|---------------------|----------|------------------|---------------------|--------|
| 4 | 2015   | OS_Farmer Ernst |              | 4                                          |                     | 1900         | 10011900- Durum wheat                         | ,             | Durum wheat            | 303 973 kg          | Bio      | 1                | <b>.</b>            |        |
|   |        |                 |              |                                            |                     | 10051090     | 10051090-Maize (corn)                         |               | Maize (corn)           | 420 860 kg          | Bio      | 1                |                     | 4      |
|   |        |                 |              |                                            |                     | 12019000     | 12019000-Soy beans                            |               | Soybeans               | 164 325 kg          | Bio      | 1                |                     |        |
|   |        |                 |              |                                            |                     | 12060010     | 12060010-Sunflower seeds, whether or not brol |               | Sunflower seed         | 147 587 kg          | Bio      | 1                |                     | -      |
| 2 | 2015   | OS_Farmer Eva   | City, street | 2                                          | _                   | 10051090     | 10051090-Maize (corn)                         |               | Maize (corn)           | 627 210 kg          | Bio      | 1                | <b>=</b>            |        |
|   |        |                 |              |                                            |                     | 12019000     | 12019000-Soy beans                            |               | Soybeans               | 229 760 kg          | Bio      | 1                |                     |        |
| 2 | 2015   | OS_Farmer Harry | City, street | 4                                          | =                   | 10011900     | 10011900- Durum wheat                         |               | Durum wheat            | 224 790 kg          | Bio      | 1                |                     | _      |
|   |        |                 |              |                                            |                     | 10051090     | 10051090-Maize (corn)                         |               | Maize (corn)           | 233 909 kg          | Bio      | 1                |                     |        |
|   |        |                 |              |                                            |                     | 12019000     | 12019000-Soy beans                            |               | Soybeans               | 184 484 kg          | Bio      | 1                |                     |        |
|   |        |                 |              |                                            |                     | 12060010     | 12060010-Sunflower seeds, whether or not brol |               | Sunflower seed         | 147 587 kg          | Bio      | 1                |                     |        |

### Supercheap Offer – Supplier overview

- OS\_Farmer Eva:
  - Overall certification status is yellow (durum wheat has an invalid certification status)
  - Maize (corn) and Soybeans: Certification status is okay, delivery amount is too high
- OS\_Farmer Harry
  - All products: Certification status is invalid (withdrawn), integrity status is automatically invalid

## Supercheap - Inventory Organic Grain Trader Turkey — Supplier overview

| Se | eason | Name                         | Address                  | Number<br>of<br>deliveries<br>in<br>season | Certificationstatus | Intrastat ID                                 | Productgroup                                                                                                            | Product<br>ID | Product<br>description                                    | Delivered<br>amount                                        | Bio/Conv   | Number<br>of<br>Deliveries | Certificationstatus | Integrity<br>status |
|----|-------|------------------------------|--------------------------|--------------------------------------------|---------------------|----------------------------------------------|-------------------------------------------------------------------------------------------------------------------------|---------------|-----------------------------------------------------------|------------------------------------------------------------|------------|----------------------------|---------------------|---------------------|
| 20 | 15 (  | Organic Grain Export UA T 01 | 12301 City 01, Street 01 | 4                                          |                     | 10011900<br>10051090<br>12019000<br>12060010 | 10011900- Durum wheat<br>10051090-Maize (corn)<br>12019000-Soy beans<br>12060010-Sunflower seeds, whether or not broken |               | Durum wheat<br>Maize (corn)<br>Soybeans<br>Sunflower seed | 1 350 000 kg<br>2 960 000 kg<br>1 350 000 kg<br>900 000 kg | Bio<br>Bio | 1 1 1 1                    |                     |                     |
| 20 | 15    | Supercheap Offer             | Capetown, strange        | 4                                          |                     | 10011900<br>10051090<br>12019000<br>12060010 | 10011900- Durum wheat<br>10051090-Maize (corn)<br>12019000-Soy beans<br>12060010-Sunflower seeds, whether or not broken |               | Durum wheat<br>Maize (corn)<br>Soybeans<br>Sunflower seed | 450 000 kg<br>1 250 000 kg<br>500 000<br>300 000 kg        | Rio        | 1<br>1<br>1<br>1           |                     |                     |

#### Organic Grain Export UA

- Durum wheat: Eva's certification status is invalid (withdrawn), integrity status is automatically invalid
- Maize (corn): Integrity status is yellow because Eva and Artem have an invalid integrity status
- Soybeans: Integrity status is yellow because Eva has an invalid integrity status

#### Supercheap Offer

- Durum wheat, Maize (corn), Soybeans: Integrity status is yellow because Eva and Harry have an invalid integrity status
- Sunflower: Red status because Supercheap Offer delivered more than he has bought

#### Organic Grain Import GmbH

Organic Street. 1-15 34439 Willebadessen **GERMANY** 

Phone:

Fax:

Email:

Organic Grain Import GmbH – Supplier overview

| (C) | Season | Name                         | Address                 | Number     | Certificationstatus | Intrastat ID | Productgroup                                    | Product | Product        | Delivered    | Bio/Conv | Number     | Certificationstatus | Integrity |
|-----|--------|------------------------------|-------------------------|------------|---------------------|--------------|-------------------------------------------------|---------|----------------|--------------|----------|------------|---------------------|-----------|
|     |        |                              |                         | of         |                     |              |                                                 | ID      | description    | amount       |          | of         |                     | status    |
|     |        |                              |                         | deliveries |                     |              |                                                 |         |                |              |          | Deliveries |                     |           |
|     |        |                              |                         | in         |                     |              |                                                 |         |                |              |          |            |                     |           |
|     |        | •                            |                         | "season "  |                     |              | <b>—</b>                                        |         |                |              |          |            |                     | 4 4       |
|     |        | Organic Grain Export UA T 01 | 12301 City 01, Street 0 | 1 2        |                     | 10051090     | 10051090-Maize (corn)                           |         | Maize (corn)   | 50 000 kg    | Bio      | 1          | <u> </u>            |           |
|     |        |                              |                         |            |                     | 12019000     | 12019000-Soy beans                              |         | Soybeans       | 825 000 kg   | Bio      | 1          | <b>=</b>            |           |
|     | 2015   | Organic Grain Trader         | Izmir, Street           | 8          |                     | 10011900     | 10011900- Durum wheat                           |         | Durum wheat    | 1 775 000 kg | Bio      | 2          | <u> </u>            | <u>-</u>  |
|     |        |                              |                         |            |                     | 10051090     | 10051090-Maize (corn)                           |         | Maize (corn)   | 4 160 000 kg | Bio      | 2          | <u> </u>            | _         |
|     |        |                              |                         |            |                     | 12019000     | 12019000-Soy beans                              |         | Soybeans       | 1 835 000 kg | Bio      | 2          | <u> </u>            | <u> </u>  |
|     |        |                              |                         |            |                     | 12060010     | 12060010-Sunflower seeds, whether or not broken |         | Sunflower seed | 1 200 000 kg | Bio      | 2          | <b>=</b>            | <u>-</u>  |
|     |        |                              |                         |            |                     |              |                                                 |         |                |              |          |            |                     |           |