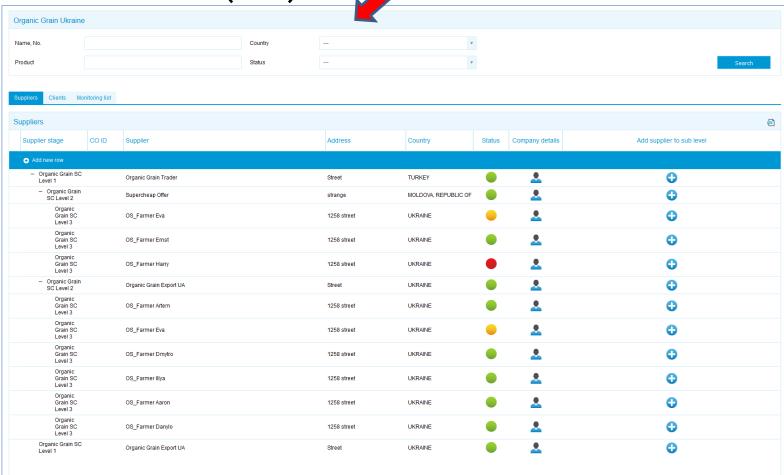

### **Supply Chain Monitor**

- Build supply chains by simply adding suppliers and subsuppliers.
- In case certification information is available in the system (from the respective CB) the certification status is displayed
- Real time updating through CBs allows for an up to date information about certification status of suppliers in the supply chain.
- All data exportable to Excel

### Supply Chain Monitor / dashboard

## Supply Chain Monitor / filter