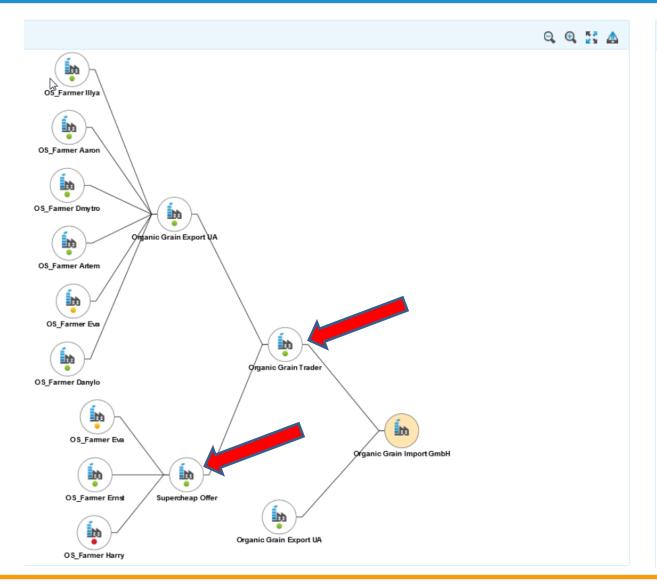

### **Supply Chain Monitor**

- Build supply chains by simply adding suppliers and subsuppliers.
- In case certification information is available in the system (from the respective CB) the certification status is displayed
- Real time updating through CBs allows for an up to date information about certification status of suppliers in the supply chain.
- All data exportable to Excel

### Supply Chain Monitor / dashboard

## Supply Chain Monitor / filter