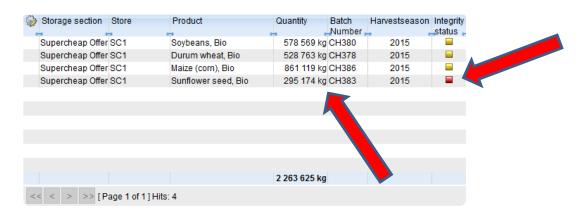

### Supercheap Offer – Supplier overview

- OS\_Farmer Eva:
  - Overall certification status is yellow (durum wheat has an invalid certification status)
  - Maize (corn) and Soybeans: Certification status is okay, delivery amount is too high
- OS\_Farmer Harry
  - All products: Certification status is invalid (withdrawn), integrity status is automatically invalid

#### Supercheap Offer

- Durum wheat, Maize (corn), Soybeans: Integrity status is yellow because Eva and Harry have an invalid integrity status
- Sunflower: Red status because Supercheap Offer delivered more than he has bought