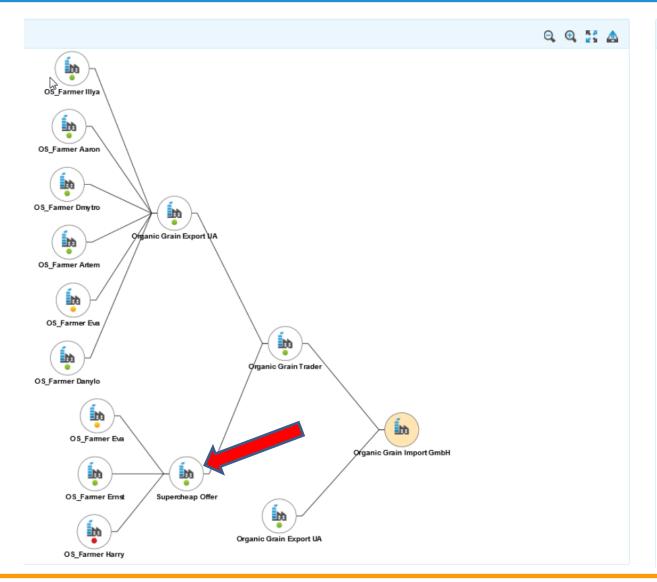

### **Supply Chain Monitor**

- Build supply chains by simply adding suppliers and subsuppliers.
- In case certification information is available in the system (from the respective CB) the certification status is displayed
- Real time updating through CBs allows for an up to date information about certification status of suppliers in the supply chain.
- All data exportable to Excel

### Supply Chain Monitor / dashboard

## Supply Chain Monitor / filter

# Supercheap Offer – Supplier overview

|   | Season | Name            | Address      | Number<br>of<br>deliveries<br>in<br>season | Certificationstatus | Intrastat ID | Productgroup                                  | Product<br>ID | Product<br>description | Delivered<br>amount | Bio/Conv | of<br>Deliveries | Certificationstatus | status |
|---|--------|-----------------|--------------|--------------------------------------------|---------------------|--------------|-----------------------------------------------|---------------|------------------------|---------------------|----------|------------------|---------------------|--------|
| 4 | 2015   | OS_Farmer Ernst |              | 4                                          |                     | 1900         | 10011900- Durum wheat                         | ,             | Durum wheat            | 303 973 kg          | Bio      | 1                | <b>.</b>            |        |
|   |        |                 |              |                                            |                     | 10051090     | 10051090-Maize (corn)                         |               | Maize (corn)           | 420 860 kg          | Bio      | 1                |                     | 4      |
|   |        |                 |              |                                            |                     | 12019000     | 12019000-Soy beans                            |               | Soybeans               | 164 325 kg          | Bio      | 1                |                     |        |
|   |        |                 |              |                                            |                     | 12060010     | 12060010-Sunflower seeds, whether or not brol |               | Sunflower seed         | 147 587 kg          | Bio      | 1                |                     | -      |
| 2 | 2015   | OS_Farmer Eva   | City, street | 2                                          | _                   | 10051090     | 10051090-Maize (corn)                         |               | Maize (corn)           | 627 210 kg          | Bio      | 1                | <b>=</b>            |        |
|   |        |                 |              |                                            |                     | 12019000     | 12019000-Soy beans                            |               | Soybeans               | 229 760 kg          | Bio      | 1                |                     |        |
| 2 | 2015   | OS_Farmer Harry | City, street | 4                                          | =                   | 10011900     | 10011900- Durum wheat                         |               | Durum wheat            | 224 790 kg          | Bio      | 1                |                     | _      |
|   |        |                 |              |                                            |                     | 10051090     | 10051090-Maize (corn)                         |               | Maize (corn)           | 233 909 kg          | Bio      | 1                |                     |        |
|   |        |                 |              |                                            |                     | 12019000     | 12019000-Soy beans                            |               | Soybeans               | 184 484 kg          | Bio      | 1                |                     |        |
|   |        |                 |              |                                            |                     | 12060010     | 12060010-Sunflower seeds, whether or not brol |               | Sunflower seed         | 147 587 kg          | Bio      | 1                |                     |        |

### Supercheap Offer – Supplier overview

- OS\_Farmer Eva:
  - Overall certification status is yellow (durum wheat has an invalid certification status)
  - Maize (corn) and Soybeans: Certification status is okay, delivery amount is too high
- OS\_Farmer Harry
  - All products: Certification status is invalid (withdrawn), integrity status is automatically invalid