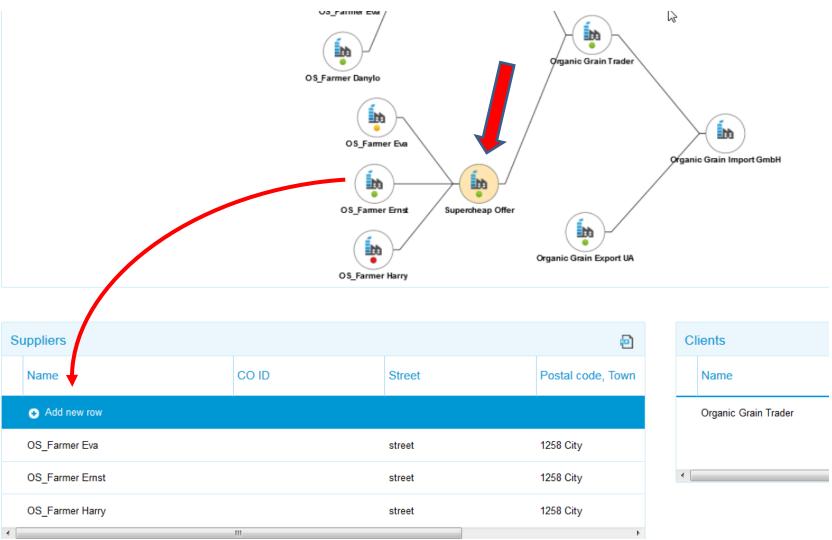

### **Supply Chain Monitor**

- Build supply chains by simply adding suppliers and subsuppliers.
- In case certification information is available in the system (from the respective CB) the certification status is displayed
- Real time updating through CBs allows for an up to date information about certification status of suppliers in the supply chain.
- All data exportable to Excel

### Supply Chain Monitor / dashboard

## Supply Chain Monitor / filter