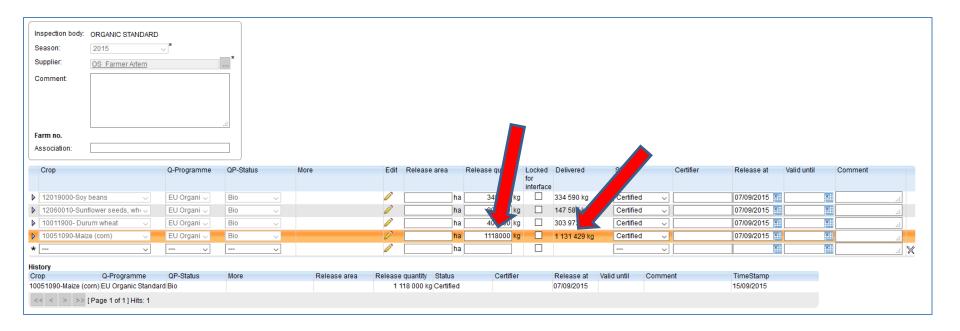

### OS\_Farmer Artem – Amount Account

#### OS\_Farmer Artem:

Maize (Corn): Integrity status is red, but certification status is green because
he has a valid certification. As long as the certifier does not investigate/find
out/notice the over-delivery, the status does not change.