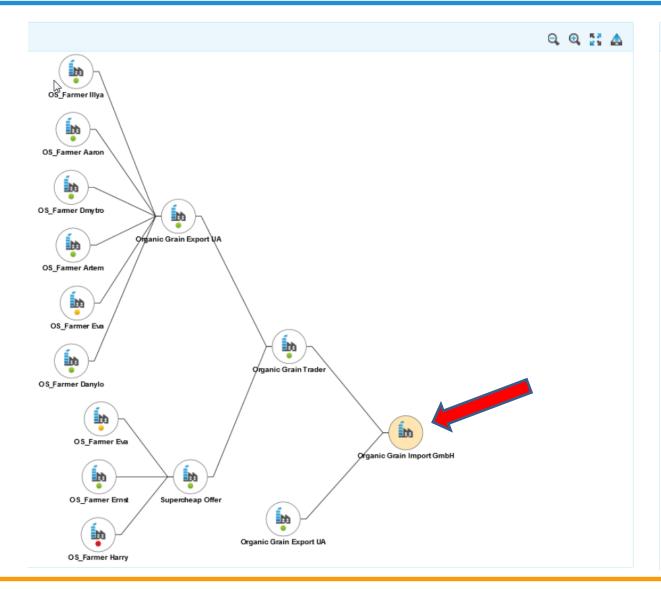

### **Supply Chain Monitor**

- Build supply chains by simply adding suppliers and subsuppliers.
- In case certification information is available in the system (from the respective CB) the certification status is displayed
- Real time updating through CBs allows for an up to date information about certification status of suppliers in the supply chain.
- All data exportable to Excel

### Supply Chain Monitor / dashboard

## Supply Chain Monitor / filter

#### Organic Grain Import GmbH

Organic Street. 1-15 34439 Willebadessen **GERMANY** 

Phone:

Fax:

Email:

www.check-organic.com

Notification services in case of changes in the data of a specific supplier