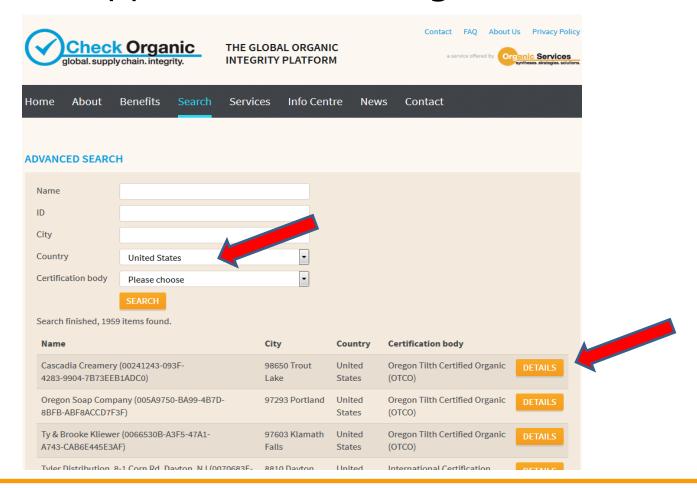

### Verification (single or list of suppliers)

- Find single suppliers by searching for number, name, product, CB. See information about certification (standard, CB, status, validity)
- Set up lists for supply chains and add suppliers to each list.
   See information about status in traffic light. Sort by status (colour of traffic light)
- Receive information via e-mail in case the status or the scope of certification for a supplier changes

## Supplier Monitor (single search)

www.check-organic.com