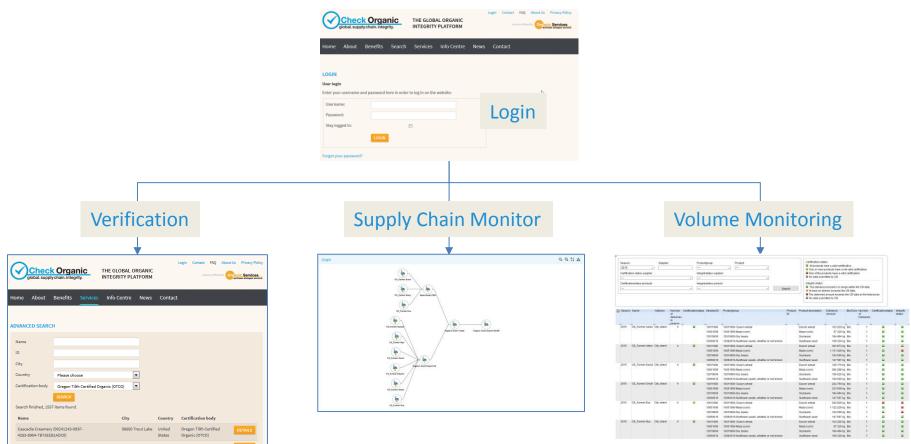

### Verification (single or list of suppliers)

- Find single suppliers by searching for number, name, product, CB. See information about certification (standard, CB, status, validity)
- Set up lists for supply chains and add suppliers to each list.
   See information about status in traffic light. Sort by status (colour of traffic light)
- Receive information via e-mail in case the status or the scope of certification for a supplier changes

## Supplier Monitor (single search)

www.check-organic.com

### Verification (list)

www.check-organic.com

Notification services in case of changes in the data of a specific supplier

### **Supply Chain Monitor**

- Build supply chains by simply adding suppliers and subsuppliers.
- In case certification information is available in the system (from the respective CB) the certification status is displayed
- Real time updating through CBs allows for an up to date information about certification status of suppliers in the supply chain.
- All data exportable to Excel

### Supplier Volume Monitor

- Certification data are the basis of the system. They are gathered from CBs (and national platforms).
- In addition data are gathered from participating traders.
   Traders provide data mostly via interface from their ERP system at this time. Small traders may input data manually.
- Based on transactions the mass balance is calculated per trader in real time.
- The traffic light system shows certification and integrity status
- This system is operational in Italy under Federbio FIP