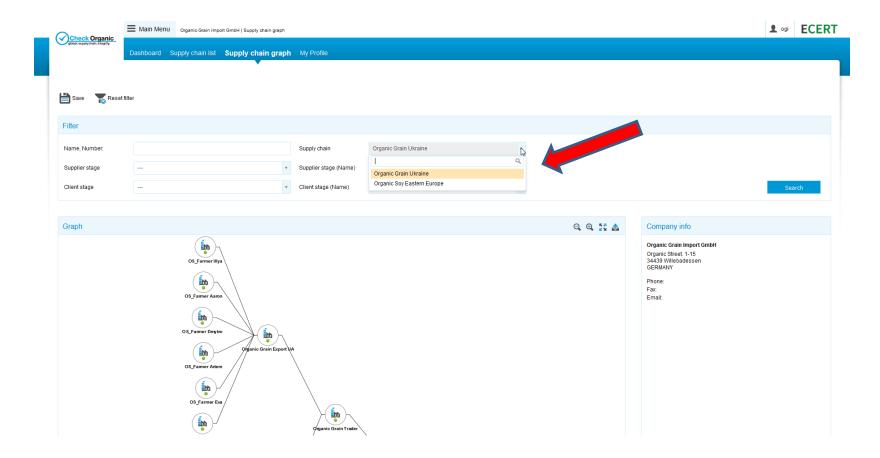

### **Supply Chain Monitor**

- Build supply chains by simply adding suppliers and subsuppliers.
- In case certification information is available in the system (from the respective CB) the certification status is displayed
- Real time updating through CBs allows for an up to date information about certification status of suppliers in the supply chain.
- All data exportable to Excel

## Supply Chain Monitor / filter