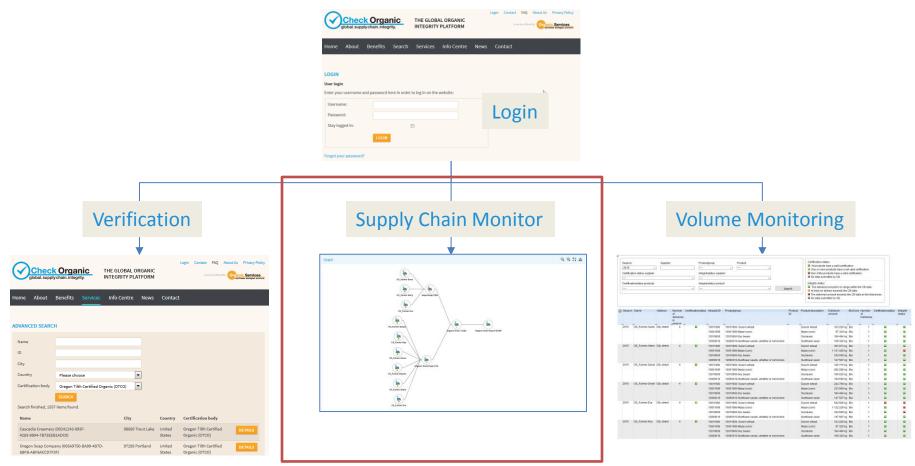

### Verification (single or list of suppliers)

- Find single suppliers by searching for number, name, product, CB. See information about certification (standard, CB, status, validity)
- Set up lists for supply chains and add suppliers to each list.
   See information about status in traffic light. Sort by status (colour of traffic light)
- Receive information via e-mail in case the status or the scope of certification for a supplier changes

## Supplier Monitor (single search)

www.check-organic.com

### Verification (list)

www.check-organic.com

Notification services in case of changes in the data of a specific supplier

### **Supply Chain Monitor**

- Build supply chains by simply adding suppliers and subsuppliers.
- In case certification information is available in the system (from the respective CB) the certification status is displayed
- Real time updating through CBs allows for an up to date information about certification status of suppliers in the supply chain.
- All data exportable to Excel

### Supplier Volume Monitor

- Certification data are the basis of the system. They are gathered from CBs (and national platforms).
- In addition data are gathered from participating traders.
   Traders provide data mostly via interface from their ERP system at this time. Small traders may input data manually.
- Based on transactions the mass balance is calculated per trader in real time.
- The traffic light system shows certification and integrity status
- This system is operational in Italy under Federbio FIP