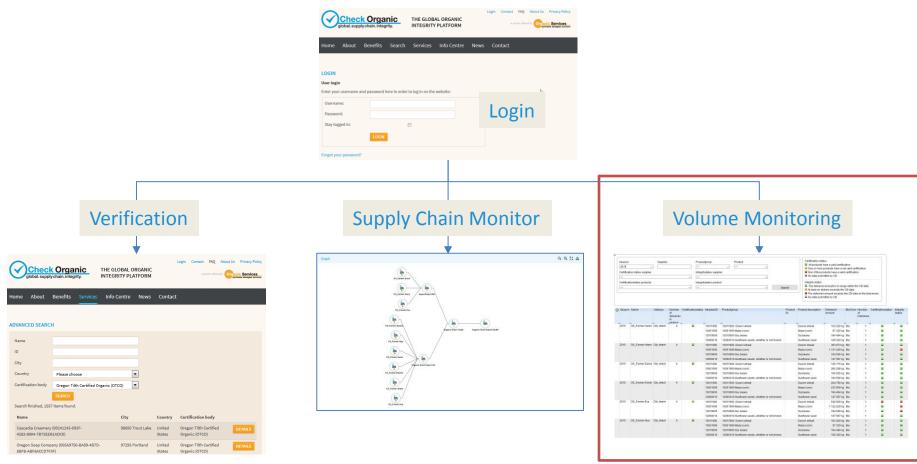

### Verification (single or list of suppliers)

- Find single suppliers by searching for number, name, product, CB. See information about certification (standard, CB, status, validity)
- Set up lists for supply chains and add suppliers to each list.
   See information about status in traffic light. Sort by status (colour of traffic light)
- Receive information via e-mail in case the status or the scope of certification for a supplier changes

### **Supply Chain Monitor**

- Build supply chains by simply adding suppliers and subsuppliers.
- In case certification information is available in the system (from the respective CB) the certification status is displayed
- Real time updating through CBs allows for an up to date information about certification status of suppliers in the supply chain.
- All data exportable to Excel

### Supplier Volume Monitor

- Certification data are the basis of the system. They are gathered from CBs (and national platforms).
- In addition data are gathered from participating traders.
   Traders provide data mostly via interface from their ERP system at this time. Small traders may input data manually.
- Based on transactions the mass balance is calculated per trader in real time.
- The traffic light system shows certification and integrity status
- This system is operational in Italy under Federbio FIP