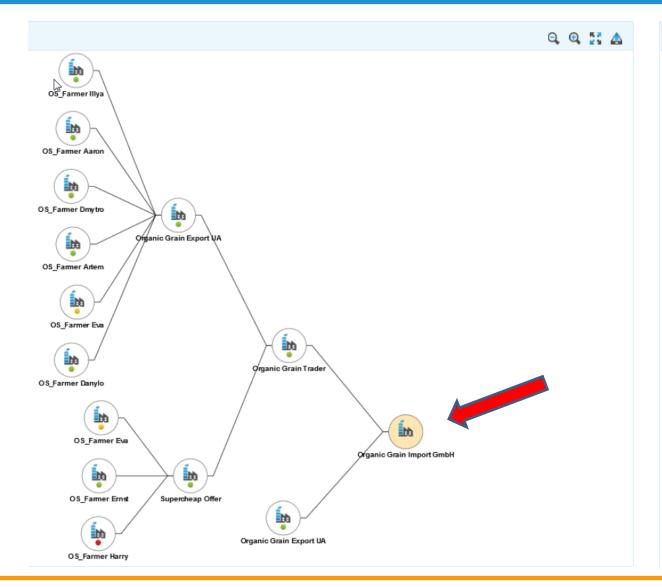

### **Supply Chain Monitor**

- Build supply chains by simply adding suppliers and subsuppliers.
- In case certification information is available in the system (from the respective CB) the certification status is displayed
- Real time updating through CBs allows for an up to date information about certification status of suppliers in the supply chain.
- All data exportable to Excel

### Supply Chain Monitor / dashboard