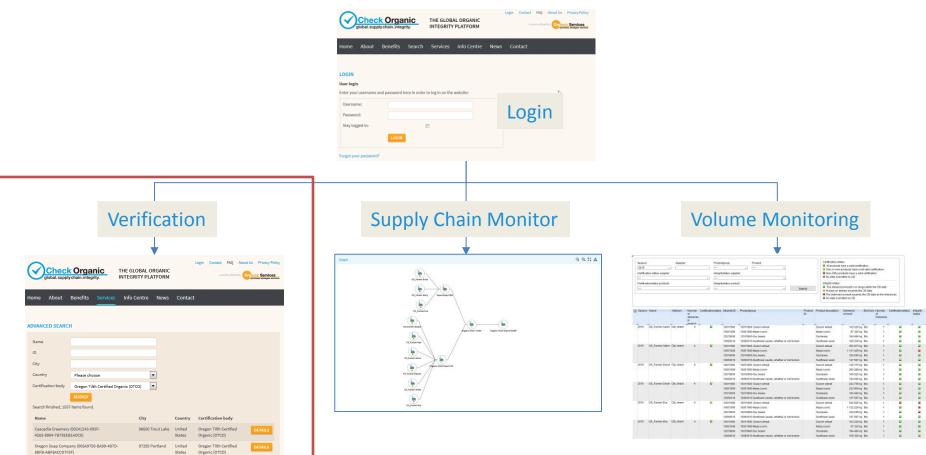

### Verification (single or list of suppliers)

- Find single suppliers by searching for number, name, product, CB. See information about certification (standard, CB, status, validity)
- Set up lists for supply chains and add suppliers to each list.
   See information about status in traffic light. Sort by status (colour of traffic light)
- Receive information via e-mail in case the status or the scope of certification for a supplier changes

## Supplier Monitor (single search)

www.check-organic.com

### Verification (list)

www.check-organic.com

Notification services in case of changes in the data of a specific supplier

### **Supply Chain Monitor**

- Build supply chains by simply adding suppliers and subsuppliers.
- In case certification information is available in the system (from the respective CB) the certification status is displayed
- Real time updating through CBs allows for an up to date information about certification status of suppliers in the supply chain.
- All data exportable to Excel

### Supplier Volume Monitor

- Certification data are the basis of the system. They are gathered from CBs (and national platforms).
- In addition data are gathered from participating traders.
   Traders provide data mostly via interface from their ERP system at this time. Small traders may input data manually.
- Based on transactions the mass balance is calculated per trader in real time.
- The traffic light system shows certification and integrity status
- This system is operational in Italy under Federbio FIP