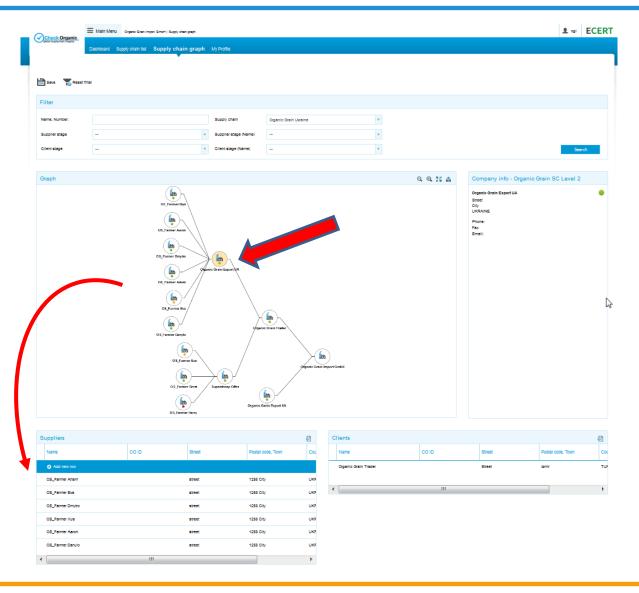

### **Supply Chain Monitor**

- Build supply chains by simply adding suppliers and subsuppliers.
- In case certification information is available in the system (from the respective CB) the certification status is displayed
- Real time updating through CBs allows for an up to date information about certification status of suppliers in the supply chain.
- All data exportable to Excel

## Supply Chain Monitor / filter