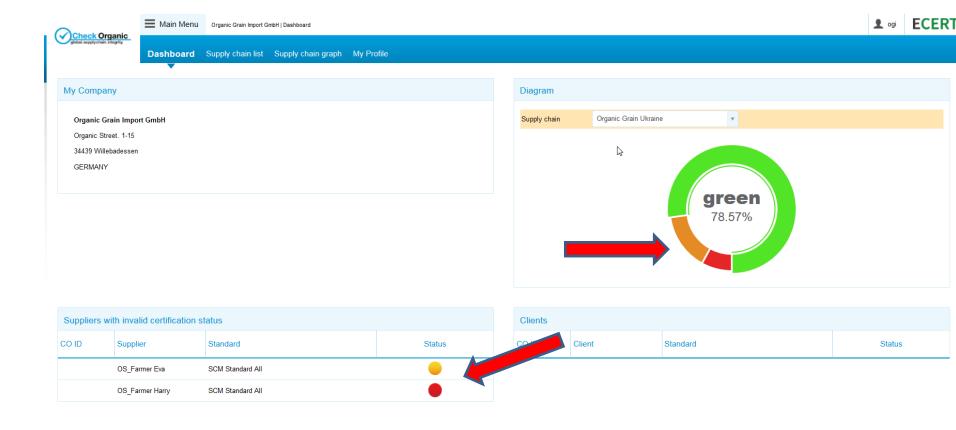

### Supply Chain Monitor / dashboard

### Supplier Volume Monitor

- Certification data are the basis of the system. They are gathered from CBs (and national platforms).
- In addition data are gathered from participating traders.
   Traders provide data mostly via interface from their ERP system at this time. Small traders may input data manually.
- Based on transactions the mass balance is calculated per trader in real time.
- The traffic light system shows certification and integrity status
- This system is operational in Italy under Federbio FIP

#### Certification status:

- All products have a valid certification.
- One or more products have a not valid certification.
- Non of the products have a valid certification.
- No data submitted by CB.

#### Integrity status:

- The delivered amount is in range within the CB data.
- At least on delivery exceeds the CB data.

www.check-organic.com

- The delivered amount exceeds the CB data an the tolerances.
- No data submitted by CB.